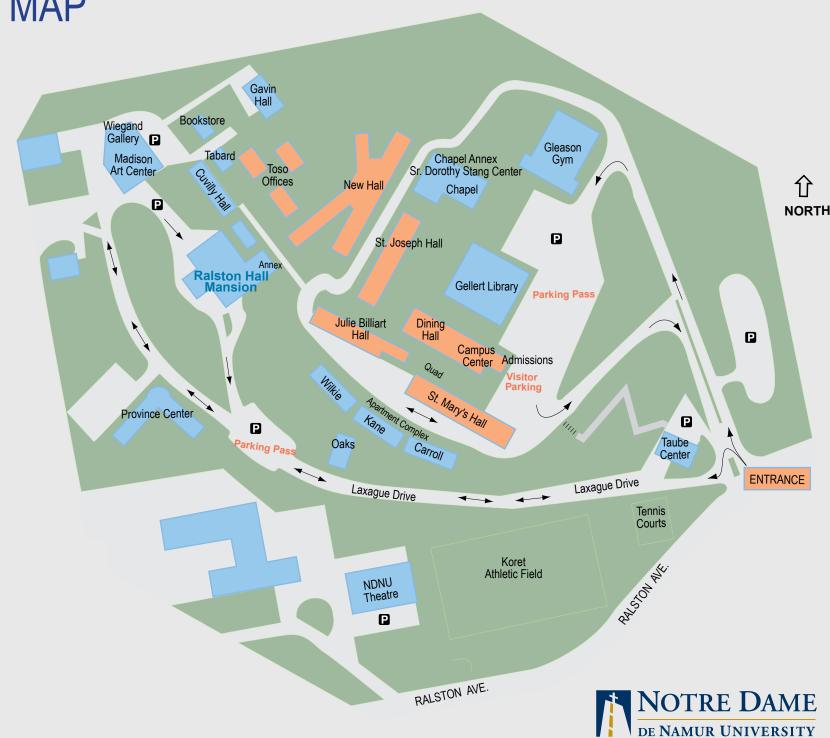

## St. Mary's Hall

Financial Aid Office

Registrar Office

**Business Office** 

Public Safety Office

#### **Campus Center**

Admissions Office

Student Success Center

Writing Center

Welcome Center

## **Chapel Annex**

Center for Spirituality

Office of Diversity

#### Julie Billiart Hall

Kitchen

Lounge

Offices

Residence Hall

#### St. Joseph Hall

Kitchen

Lounge

Offices

Residence Hall

#### **Toso Buildings**

Administrative Offices

Information Technology Office

Meeting Rooms

Full Kitchens

President's Office

#### **New Hall**

Kitchen

Laundry

Lounge

Residence Hall

#### Oaks

Laundry

Meeting Room

Offices

Outdoor Patio/Deck